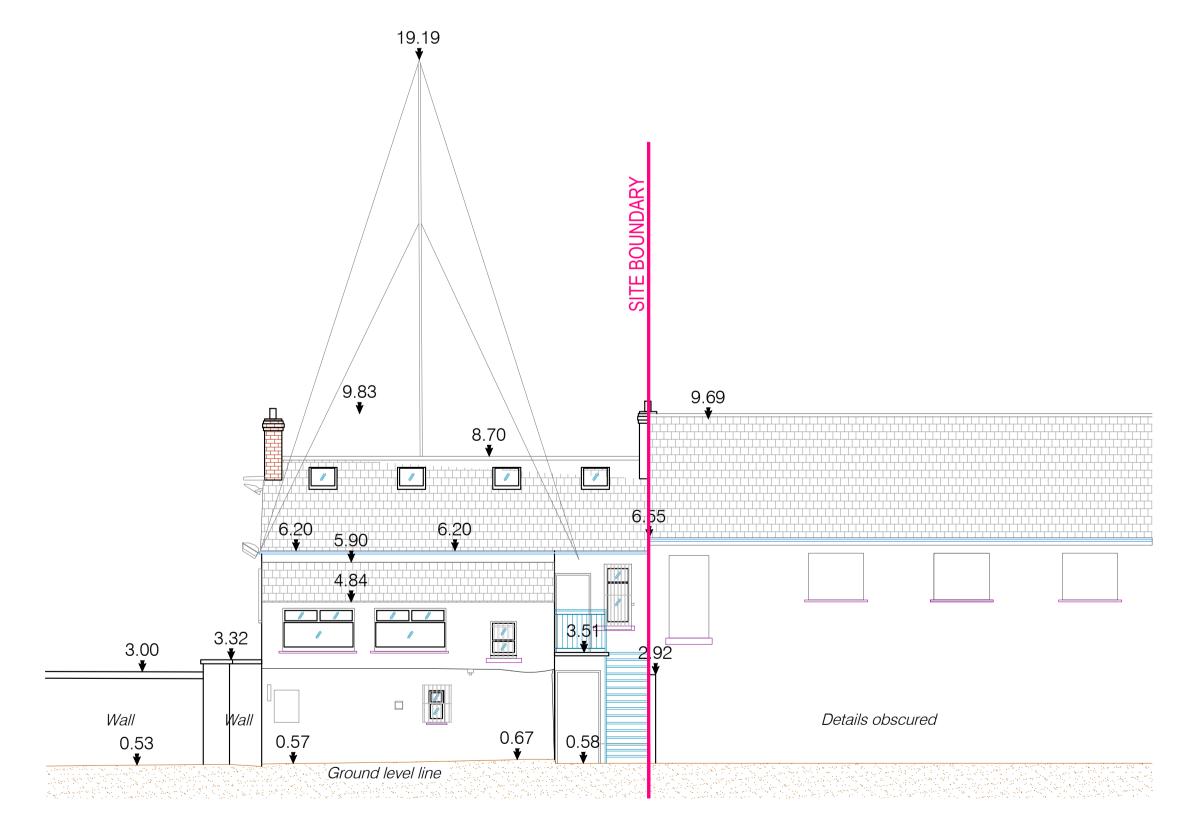

Elevation 01 - existing (north west)

Elevation 03 - existing (south east)

DEMOLITION ELEVATIONS - BUILDING A scale 1:100 @ A1

Elevation 02 - existing (south west)

| vision Description  D Lodgement to ABP                                                                                                                                                                                                                | Date 24-04-2019    | Rev. No. | Issued by<br>RB | omahony pike                                                                                                                      |  |                                                                               |                                                        | Project No.: Project Lead           |                               | Scale @ A1: Date Printed:      | 1:100<br>: 24-04-2019           |
|-------------------------------------------------------------------------------------------------------------------------------------------------------------------------------------------------------------------------------------------------------|--------------------|----------|-----------------|-----------------------------------------------------------------------------------------------------------------------------------|--|-------------------------------------------------------------------------------|--------------------------------------------------------|-------------------------------------|-------------------------------|--------------------------------|---------------------------------|
|                                                                                                                                                                                                                                                       |                    |          |                 | architecture   urban design<br>email: info@omahonypike.com<br>tel: +353 1 202 7400<br>fax: +353 1 283 0822<br>www.omahonypike.com |  | <b>Dublin</b> The Chapel Mount St. Anne's Milltown, Dublin 6 D06 XN52 Ireland | Cork 26 South Mall Cork City Co. Cork T12 R2RV Ireland | Drawn By:<br>Model No.:<br>Purpose: | RB<br>1804-OMP-DW<br>Planning | Current Rev.:<br>/-XX-DR-A-XX- | _                               |
|                                                                                                                                                                                                                                                       |                    |          |                 | Project: Location: Client:                                                                                                        |  | ad<br>all, Dublin 3<br>agh Living Lto                                         | i.                                                     |                                     |                               |                                |                                 |
| red dimensions only to be used. This drawing is copyright of O'Mahony Pike Archite oved use in accordance with BS1192(2007) + A2(2016), Table 5; Standard Codes for formation Approval Check' is empty, this information has been shared at S0 - WIP. | r Suitability of N |          | •               | Drawing Title: Drawing No.:                                                                                                       |  | ion Elevation                                                                 | J                                                      |                                     |                               |                                | Suitability - Checked By - Date |