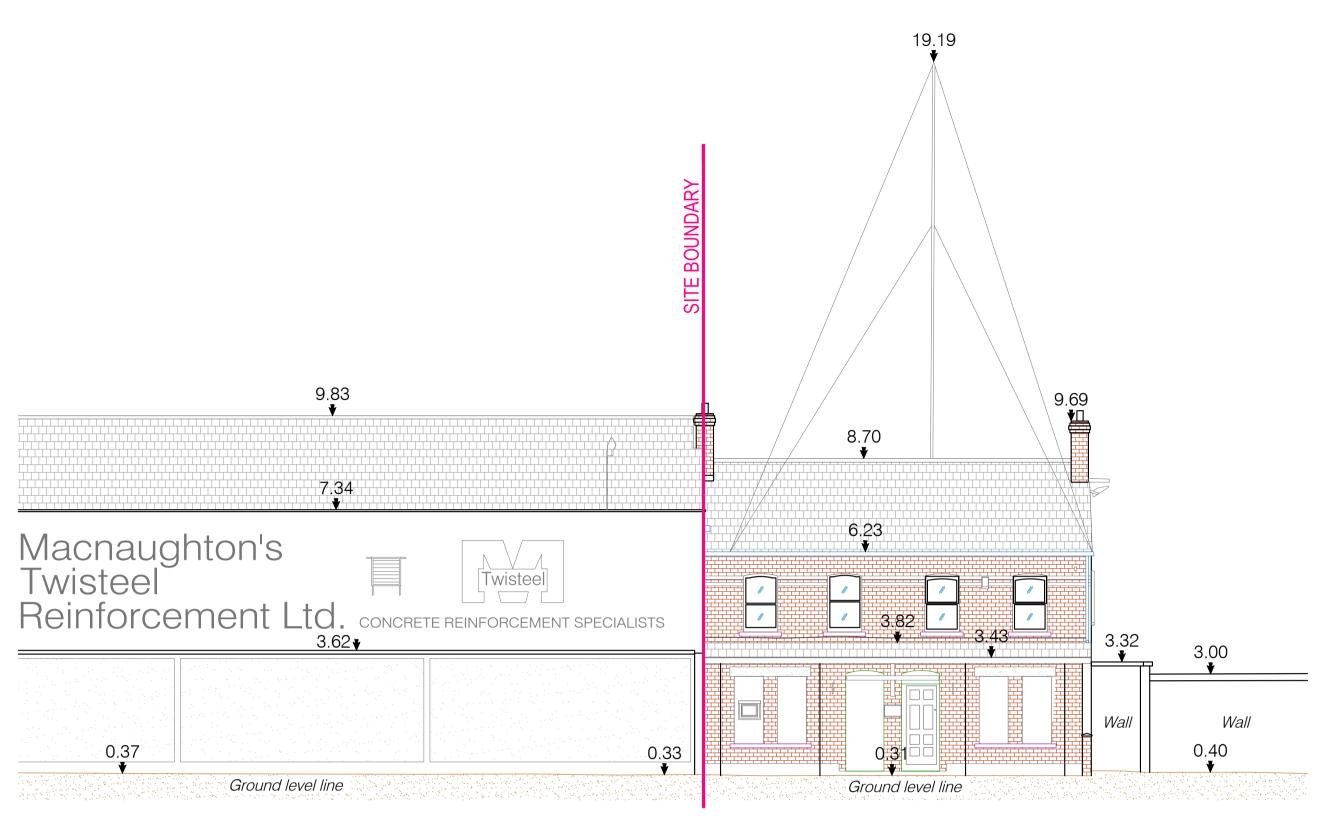

Elevation 01 - existing (north west)

Elevation 03 - existing (south east)

DEMOLITION ELEVATIONS - BUILDING A scale 1:100 @ A1

Elevation 02 - existing (south west)

| vision Description  D Lodgement to ABP                                                                                                                                                                                                                | Date 24-04-2019    | Rev. No. | Issued by<br>RB | omahony pike                                                                                                                      |  |                                                                               |                                                        | Project No.: Project Lead           |                               | Scale @ A1: Date Printed:      | 1:100<br>: 24-04-2019           |
|-------------------------------------------------------------------------------------------------------------------------------------------------------------------------------------------------------------------------------------------------------|--------------------|----------|-----------------|-----------------------------------------------------------------------------------------------------------------------------------|--|-------------------------------------------------------------------------------|--------------------------------------------------------|-------------------------------------|-------------------------------|--------------------------------|---------------------------------|
|                                                                                                                                                                                                                                                       |                    |          |                 | architecture   urban design<br>email: info@omahonypike.com<br>tel: +353 1 202 7400<br>fax: +353 1 283 0822<br>www.omahonypike.com |  | <b>Dublin</b> The Chapel Mount St. Anne's Milltown, Dublin 6 D06 XN52 Ireland | Cork 26 South Mall Cork City Co. Cork T12 R2RV Ireland | Drawn By:<br>Model No.:<br>Purpose: | RB<br>1804-OMP-DW<br>Planning | Current Rev.:<br>/-XX-DR-A-XX- | _                               |
|                                                                                                                                                                                                                                                       |                    |          |                 | Project: Location: Client:                                                                                                        |  | ad<br>all, Dublin 3<br>agh Living Lto                                         | i.                                                     |                                     |                               |                                |                                 |
| red dimensions only to be used. This drawing is copyright of O'Mahony Pike Archite oved use in accordance with BS1192(2007) + A2(2016), Table 5; Standard Codes for formation Approval Check' is empty, this information has been shared at S0 - WIP. | r Suitability of N |          | •               | Drawing Title: Drawing No.:                                                                                                       |  | ion Elevation                                                                 | J                                                      |                                     |                               |                                | Suitability - Checked By - Date |