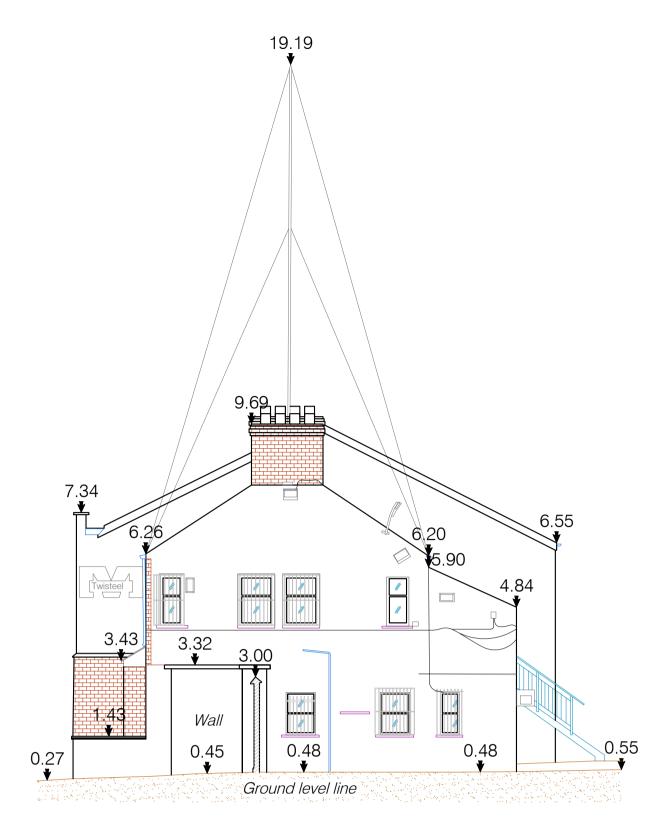

Elevation 01 - existing (north west)

Elevation 03 - existing (south east)

DEMOLITION ELEVATIONS - BUILDING A scale 1:100 @ A1

Elevation 02 - existing (south west)

| vision Description  D Lodgement to ABP                                                                                                                                                                                                                | Date 24-04-2019    | Rev. No. | Issued by<br>RB | omahony pike                                                                                                                      |  |                                                                               |                                                        | Project No.: Project Lead           |                               | Scale @ A1: Date Printed:      | 1:100<br>: 24-04-2019           |
|-------------------------------------------------------------------------------------------------------------------------------------------------------------------------------------------------------------------------------------------------------|--------------------|----------|-----------------|-----------------------------------------------------------------------------------------------------------------------------------|--|-------------------------------------------------------------------------------|--------------------------------------------------------|-------------------------------------|-------------------------------|--------------------------------|---------------------------------|
|                                                                                                                                                                                                                                                       |                    |          |                 | architecture   urban design<br>email: info@omahonypike.com<br>tel: +353 1 202 7400<br>fax: +353 1 283 0822<br>www.omahonypike.com |  | <b>Dublin</b> The Chapel Mount St. Anne's Milltown, Dublin 6 D06 XN52 Ireland | Cork 26 South Mall Cork City Co. Cork T12 R2RV Ireland | Drawn By:<br>Model No.:<br>Purpose: | RB<br>1804-OMP-DW<br>Planning | Current Rev.:<br>/-XX-DR-A-XX- | _                               |
|                                                                                                                                                                                                                                                       |                    |          |                 | Project: Location: Client:                                                                                                        |  | ad<br>all, Dublin 3<br>agh Living Lto                                         | i.                                                     |                                     |                               |                                |                                 |
| red dimensions only to be used. This drawing is copyright of O'Mahony Pike Archite oved use in accordance with BS1192(2007) + A2(2016), Table 5; Standard Codes for formation Approval Check' is empty, this information has been shared at S0 - WIP. | r Suitability of N |          | •               | Drawing Title: Drawing No.:                                                                                                       |  | ion Elevation                                                                 | J                                                      |                                     |                               |                                | Suitability - Checked By - Date |